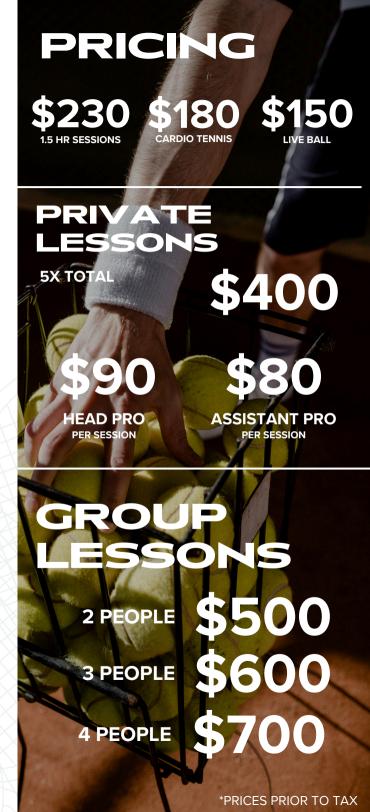

# **ADULT PROGRAM**

STARTING MAY 5TH UNTIL JUNE 7TH

| DAY       | CARDIO TENNIS<br>EARLY BIRD              | 7:30AM -<br>8:30AM   |  |
|-----------|------------------------------------------|----------------------|--|
| MONDAY    | PRIVATE LESSON<br>PACKAGE                | 6PM - 7PM            |  |
| WEDNESDAY | DECISION MAKING & STRATEGY CLINIC (3.5+) | 7PM -<br>8:30PM      |  |
|           | STROKE OF THE WEEK<br>(2.5-3.0)          | 8:30PM -<br>10PM     |  |
|           | PRIVATE LESSON<br>PACKAGE                | 6PM - 7PM            |  |
|           | SERVE & RETURN CLINIC (2.5-3)            | 7PM -<br>8:30PM      |  |
|           | SERVE & RETURN CLINIC<br>(3.5-4)         | 8:30PM -<br>10:00PM  |  |
|           | CARDIO TENNIS EARLY<br>BIRD              | 7:30 AM -<br>8:30 AM |  |
|           | PRIVATE LESSON<br>PACKAGE                | 6PM - 7PM            |  |
|           | LIVE BALL (2.5+)                         | 7PM - 8PM            |  |
|           | LIVE BALL (3.0-3.5+)                     | 8PM - 9PM            |  |
|           | LIVE BALL (4+)                           | 9PM - 10PM           |  |

| 30AM -          | THURSDAY | CARDIO TENNIS EARLY<br>BIRD (ALL LEVELS) | 7:30 AM - 8:30<br>AM |
|-----------------|----------|------------------------------------------|----------------------|
| И - 7РМ         | THUR     | PRIVATE LESSON<br>PACKAGE                | 6PM - 7PM            |
| 'PM -<br>30PM   |          | DRILLS AND SKILLS<br>(3.5+)              | 7PM - 8:30PM         |
| BOPM -<br>OPM   |          | FUNDAMENTALS (2.0-<br>2.5)               | 8:30PM -<br>10PM     |
| И - 7РМ         | FRIDAY   | PRIVATE LESSON PACKAGE                   | 6PM - 7PM            |
| 'PM -<br>30PM   | T.       | INTRODUCTION TO TENNIS<br>(1.0-2.0)      | 7PM - 8:30<br>PM     |
| OPM -<br>:00PM  |          | PRIVATE LESSON PACKAGE                   | 8:30PM -<br>9:30PM   |
| 0 AM -<br>30 AM | AY       | PRIVATE LESSON PACKAGE                   | 8AM - 9AM            |
| И - 7РМ         | SATURDAY | DOUBLES STRATEGY<br>(3.0-3.5)            | 9AM -<br>10:30AM     |
| и - 8PM         | 15       | FUNDAMENTALS (2.0-<br>2.5)               | 10:30AM -<br>12PM    |
| И - 9PM         |          | PRIVATE LESSONS<br>PACKAGE               | 12PM - 1PM           |
| I - 10PM        |          | PRIVATE LESSONS<br>PACKAGE               | 1PM - 2PM            |
| SUND            | AY       | LIVE BALL (3.0-3.5)                      | 10AM -<br>12 PM      |