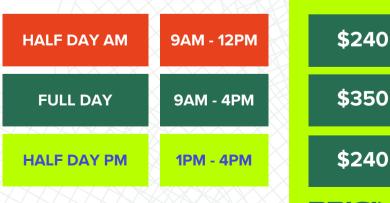

M    |
| TUES | MINI TENNIS  | 4PM - 5PM    |
|      | ADVANCED     | 4PM - 5:30PM |
|      | MINI TENNIS  | 5PM - 6PM    |
| WED  | INTERMEDIATE | 4PM - 5PM    |
|      | ADVANCED     | 4PM - 5:30PM |
|      | BEGINNER     | 5PM - 6PM    |
|      |              |              |

| S   | MINI TENNIS            | 4PM - 5PM    |
|-----|------------------------|--------------|
| E   | ADVANCED               | 4PM - 5:30PM |
|     | MINI TENNIS            | 5PM - 6PM    |
| ~   | INTERMEDIATE           | 4PM - 5PM    |
| Ĭ.  | INTERMEDIATE           | 5PM - 6PM    |
| SAT | JUNIOR HOUSE<br>LEAGUE | 4PM - 6PM    |
|     |                        |              |

PRICING

\$650

\$240

PER 1.5H SESSION

2X PER WEEK

H SESSION PER 1H SESSION

### **SUMMER CAMP**

JUNE 30, 2025 - AUGUST 29, 2025



# 1H BEFORE OR AFTER SCHEDULED TIMES \$45 AM/PM

\$90 BOTH

PRICING

# **ADULT PROGRAM**

STARTING MAY 5TH UNTIL JUNE 7TH

| DAY       | CARDIO TENNIS<br>EARLY BIRD              | 7:30AM -<br>8:30AM   |  |
|-----------|------------------------------------------|----------------------|--|
| MONDAY    | PRIVATE LESSON<br>PACKAGE                | 6PM - 7PM            |  |
| WEDNESDAY | DECISION MAKING & STRATEGY CLINIC (3.5+) | 7PM -<br>8:30PM      |  |
|           | STROKE OF THE WEEK<br>(2.5-3.0)          | 8:30PM -<br>10PM     |  |
|           | PRIVATE LESSON<br>PACKAGE                | 6PM - 7PM            |  |
|           | SERVE & RETURN CLINIC (2.5-3)            | 7PM -<br>8:30PM      |  |
|           | SERVE & RETURN CLINIC<br>(3.5-4)         | 8:30PM -<br>10:00PM  |  |
|