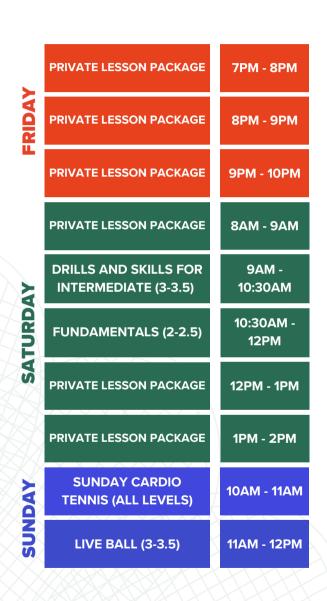

MO<br>M     | STROKE OF THE WEEK<br>(2.5-3)            | 8:30PM -<br>10PM   |
| <b>&gt;</b> | CARDIO TENNIS EARLY<br>BIRD (ALL LEVELS) | 7:30AM -<br>8:30AM |
| TUESDAY     | SERVE & RETURN CLINIC (2.5-3)            | 7PM -<br>8:30PM    |
| F           | SERVE & RETURN CLINIC<br>(3.5-4)         | 8:30PM -<br>10PM   |
| DAY         | LIVE BALL (2.5+)                         | 7PM - 8PM          |
| WEDNESDAY   | LIVE BALL (3-3.5)                        | 8PM - 9PM          |
| WEL         | LIVE BALL (4+)                           | 9PM - 10PM         |
|             | CARDIO TENNIS EARLY<br>BIRD (ALL LEVELS) | 7:30AM -<br>8:30AM |
| THURSDAY    | DRILLS AND SKILLS<br>(3.5+)              | 7PM - 8:30PM       |
| THE         | FUNDAMENTALS (2-2.5)                     | 8:30PM -<br>10PM   |